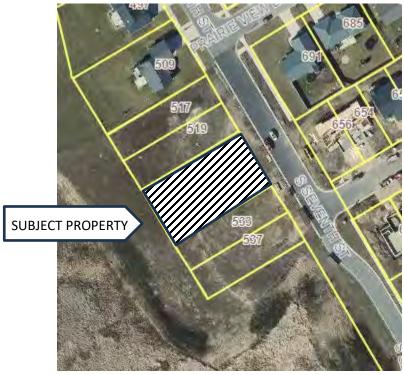

Figure 1 Approximate Location Map

**Location**: Lot 2, Stonewood Grove (525/527 S Seventh Street)

**Description of request:** An application has been made to divide the lot along the shared wall of the duplex that is already built.

**Existing Uses:** The existing 16,566 square foot parcel has a duplex under construction. In order for the landowner to sell each unit separately, the units must be legally divided in some manner. One method is a Certified Survey Map.

**Existing Zoning:** R-2 Residential District Two

**Proposed Land Division:** The CSM will divide the parcel into two lots, using the common wall of the building as a lot line. This kind of land division is commonly referred to as a zero lot line CSM. Lot 1 is proposed to be 7,979 square feet (0.18 acres) and will include the dwelling unit with the address of 725 South Seventh Street. Lot 2 will contain the remaining 8,587 square feet (0.20 acres) and the dwelling unit addressed at 727 South Seventh Street. A joint cross access and maintenance agreement per Section 130-323(5) of the Municipal Code will be required once the new lots are recorded.