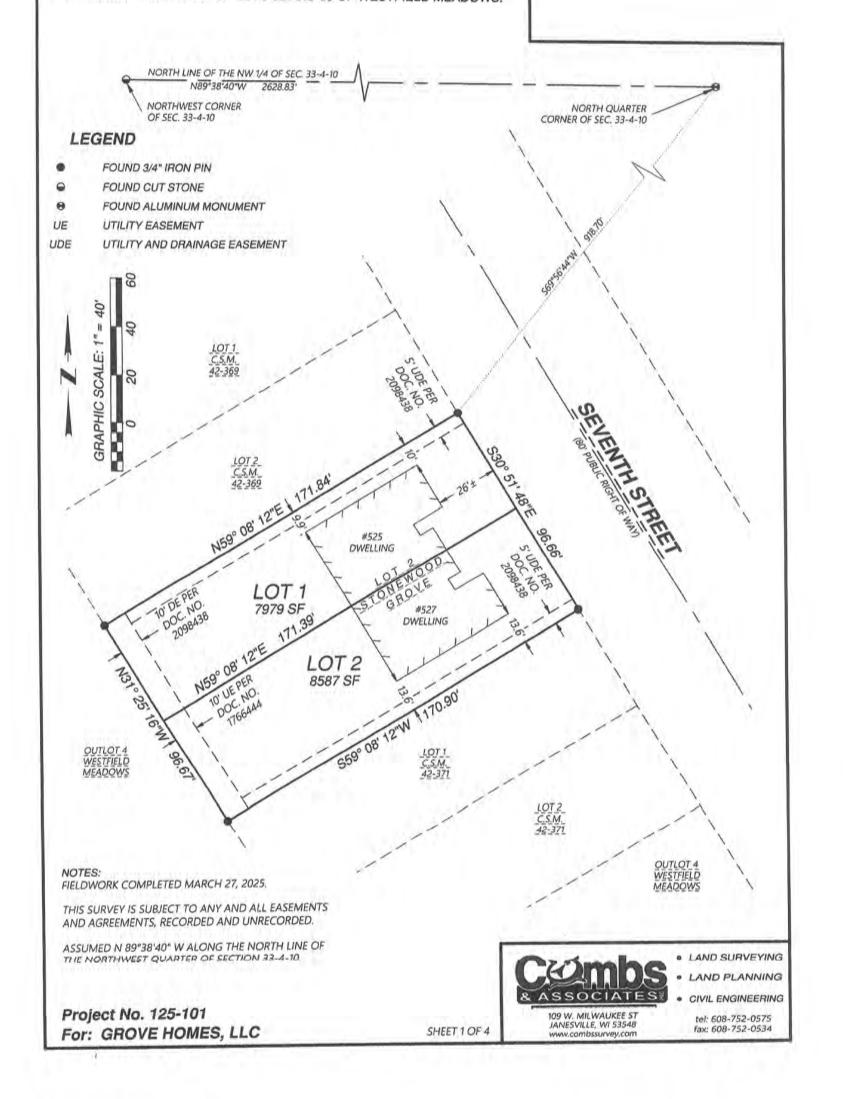

### CERTIFIED SURVEY MAP

LOT 2 OF STONEWOOD GROVE SUBDIVISION, LOCATED IN THE NORTHEAST QUARTER OF THE NORTHWEST QUARTER OF SECTION 33, T.4N., R.10E., OF THE 4TH P.M., CITY OF EVANSVILLE, ROCK COUNTY, WISCONSIN. FORMERLY BEING PART OF LOTS 32 AND 33 OF WESTFIELD MEADOWS.

**Existing Zoning:** R-2 Residential District Two

**Proposed Land Division:** The CSM will divide the parcel into two lots, using the common wall of the building as a lot line. This kind of land division is commonly referred to as a zero lot line CSM. Lot 1 is proposed to be 7,979 square feet (0.18 acres) and will include the dwelling unit with the address of 725 South Seventh Street. Lot 2 will contain the remaining 8,587 square feet (0.20 acres) and the dwelling unit addressed at 727 South Seventh Street. A joint cross access and maintenance agreement per Section 130-323(5) of the Municipal Code will be required once the new lots are recorded.