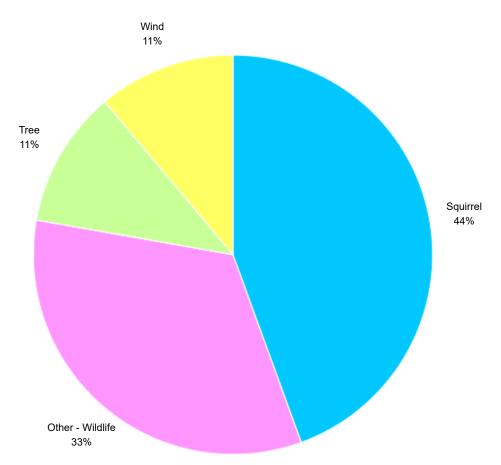

2.66     | 570.00     | 557.34     |
| Ms3       |              |          |               |               |               |              | -241.52    | 6,573.17   | 6,331.65   |
| NO BILL-E |              |          |               |               |               |              | 0.00       | 0.00       | 0.00       |
| Rg1       | -37,367.000  |          |               | 1,918,948.000 |               |              | -26,530.25 | 285,125.09 | 258,594.84 |
| Rg2       | 10,156.000   |          | 30,653.000    |               |               |              | -575.48    | 5,572.39   | 4,996.91   |
|           | 913,443.000  |          | 1,002,552.000 | 2,730,197.990 | 7,689.270     | 10,560.740   | -65,902.76 | 653,725.85 | 587,823.09 |

### Causes Pie Chart

# Evansville Water & Light





| Outage Cause     | Count |
|------------------|-------|
| Squirrel         | 4     |
| Other - Wildlife | 3     |
| Tree             | 1     |
| Wind             | 1     |
| Total            | 9     |



Powering Strong Communities

### **American Public Power Association**



## **IEEE Statistics Report**

## **Evansville Water & Light**



#### **IEEE Results**

| ASAI (percent)                  | 99.9968% |
|---------------------------------|----------|
| CAIDI (minutes)                 | 72.983   |
| SAIDI (minutes)                 | 1.231    |
| SAIFI (number of interruptions) | 0.0169   |

#### **Range Results**

| Event Count                          | 8              |
|--------------------------------------|----------------|
| APPA Major Event Threshold (minutes) | 6.257 <b>6</