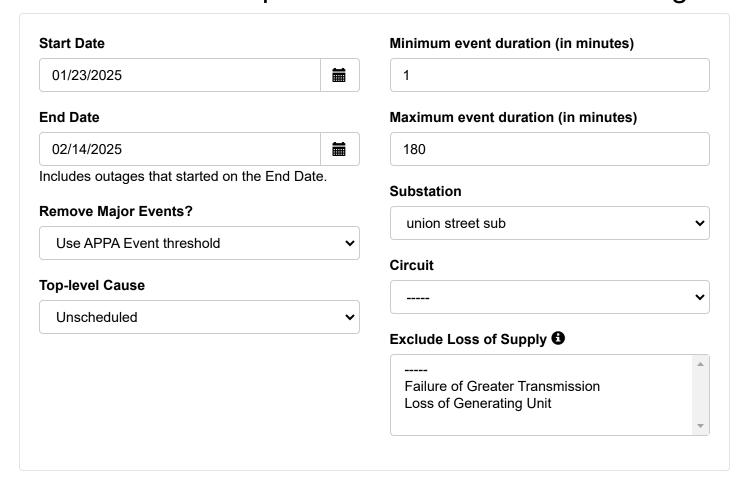

# **IEEE Statistics Report**

# Evansville Water & Light

### **IEEE Results**

| ASAI (percent)                  | 99.9986% |
|---------------------------------|----------|
| CAIDI (minutes)                 | 40       |
| SAIDI (minutes)                 | 0.45     |
| SAIFI (number of interruptions) | 0.0113   |

### **Range Results**

| Event Count                          | 1       |
|--------------------------------------|---------|
| APPA Major Event Threshold (minutes) | 5.887 🚯 |

Powering Strong Communities