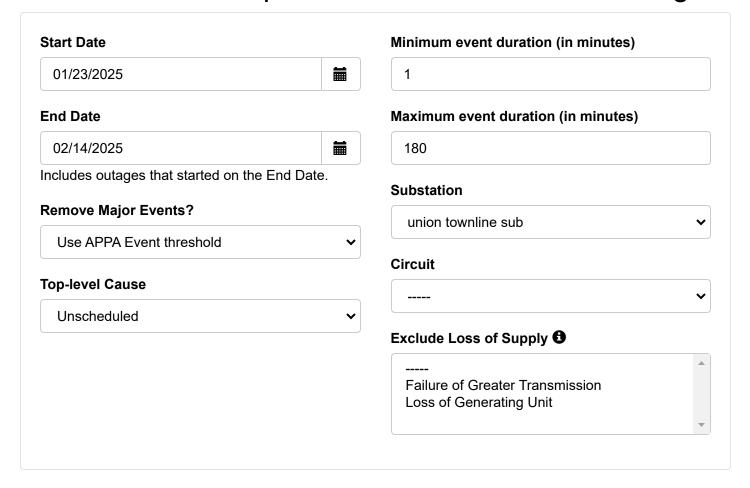

### **IEEE Results**

| ASAI (percent)                  | 99.9986% |
|---------------------------------|----------|
| CAIDI (minutes)                 | 40       |
| SAIDI (minutes)                 | 0.45     |
| SAIFI (number of interruptions) | 0.0113   |

### **Range Results**

| Event Count                          | 1       |
|--------------------------------------|---------|
| APPA Major Event Threshold (minutes) | 5.887 🚯 |

Powering Strong Communities