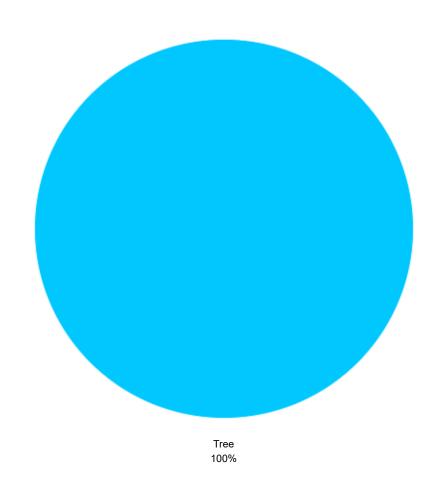

# Causes Pie Chart

# Evansville Water & Light

| Outage Cause | Count |
|--------------|-------|
| Tree         | 1     |
| Total        | 1     |

Powering Strong Communities

# **American Public Power Association**