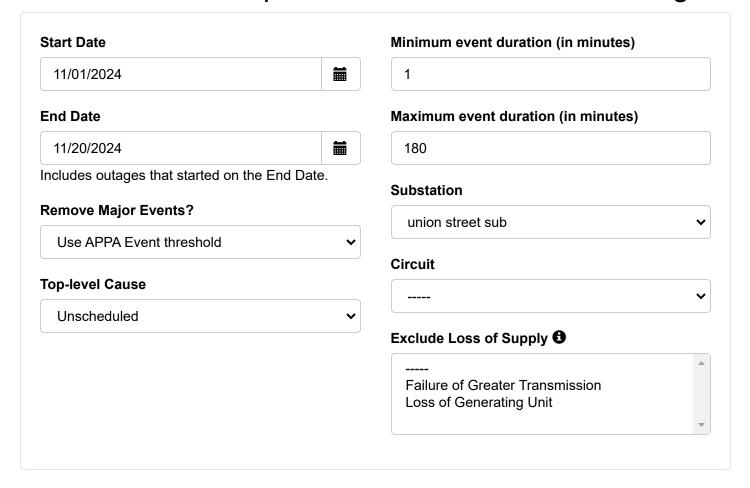

#### **Range Results**

| Event Count                          | 1       |
|--------------------------------------|---------|
| APPA Major Event Threshold (minutes) | 5.884 🚯 |

Powering Strong Communities

#### **Range Results**

| Event Count                          | 5       |
|--------------------------------------|---------|
| APPA Major Event Threshold (minutes) | 5.884 🚯 |

Powering Strong Communities