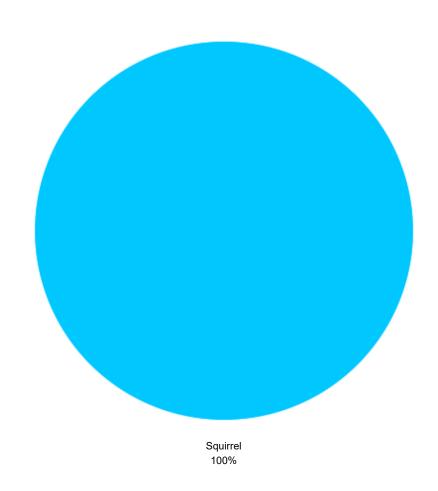

## Causes Pie Chart

| Outage Cause | Count |
|--------------|-------|
| Squirrel     | 1     |
| Total        | 1     |

Powering Strong Communities