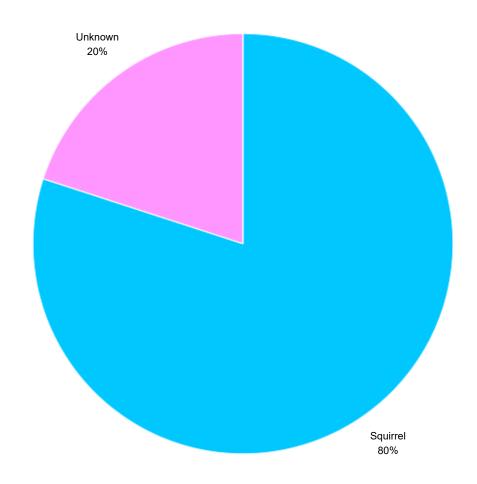

## Causes Pie Chart

| Outage Cause | Count |
|--------------|-------|
| Squirrel     | 4     |
| Unknown      | 1     |
| Total        | 5     |

Powering Strong Communities