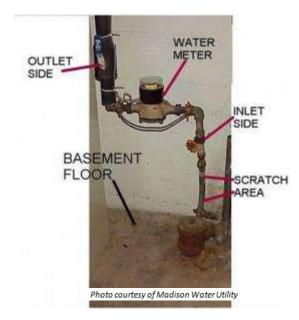

l not stick to
a lead pipe. A licensed plumber can determine if your
service line and/or plumbing are made of lead and can
replace them for you at your cost.

- Locate the water service pipe coming into the building (usually in the basement). An "inlet valve" and the water meter are installed on the pipe after the point of entry.
- Identify a test area on the pipe between the point where it comes into the building and the inlet valve.
- If the pipe is covered or wrapped, expose a small area of metal.
- Use the flat edge of a screwdriver or other tool to scratch through any corrosion that might have built up on the outside of the pipe.



If the scratched area is shiny and silver, your service line is lead. A magnet will not stick to a lead pipe.



Photo courtesy of Madison Water Utility



#### **Copper Pipe**

If the scratched area is copper in color, like a penny, your service line is copper. A magnet will not stick to copper pipe.



Photo courtesy of Madison Water Utility

#### Lead Service Lines and Drinking Water Best Management Practices

#### **Galvanized Steel Pipe**

If the scratched area remains a dull gray, and a magnet will stick to the surface, your service line is galvanized steel.



Photo courtesy of Madison Water Utility

#### STEPS TO REDUCE THE RISK OF LEAD IN YOUR DRINKING WATER

Lead can also be found in interior pipes and some plumbing fixtures. If you don't know whether your tap water contains lead, you should have the water tested by a certified lab. Proper sampling is required to obtain a valid result. (Note: A single test for lead level in drinki