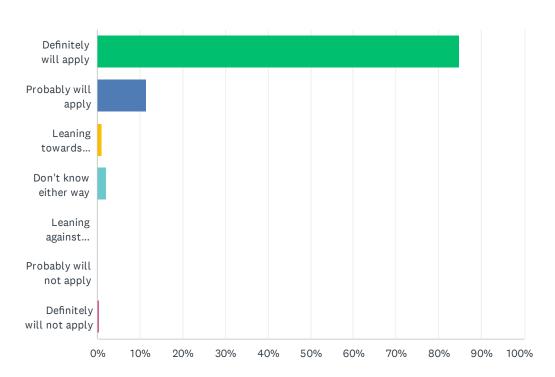

d the Energy Assistance Program to a friend or family member?





### Energy Assistance Program Survey

| ANSWER CHOICES        | RESPONSES |    |
|-----------------------|-----------|----|
| 10 – Extremely Likely | 82.19%    | 40 |
| 9                     | 8.90%     | 26 |
| 8                     | 4.79%     | 14 |
| 7                     | 1.03%     | 3  |
| 6                     | 1.37%     | 4  |
| 5                     | 1.03%     | 3  |
| 4                     | 0.00%     | 0  |
| 3                     | 0.68%     | 2  |
| 2                     | 0.00%     | 0  |
| 1                     | 0.00%     | 0  |
| 0 – Not at all Likely | 0.00%     | 0  |
| TOTAL                 | 29        | 92 |

## How likely are you to apply for Energy Assistance next year?

Answered: 285 Skipped: 26



| ANSWER CHOICES            | RESPONSES  |
|---------------------------|------------|
| Definitely will apply     | 84.91% 242 |
| Probably will apply       | 11.58%     |
| Leaning towards applying  | 1.05%      |
| Don't know either way     | 2.11%      |
| Leaning against applying  | 0.00%      |
| Probably will not apply   | 0.00%      |
| Definitely will not apply | 0.35%      |
| TOTAL                     | 285        |

# City of Evansville



Water& Light

www.evansvillewi.gov 31 S Madison St PO Box 529 Evansville, WI 53536 Phone (608) 882-2266 Fax (608) 882-2282

09-27-2024

Wisconsin Department of Administration
Division of Energy, Housing, and Community Resources
Attn: Jeff Heino
101 E. Wilson St., 9th floor
Madison, Wisconsin, 53703

#### Dear Mr. Heino:

Through this letter,