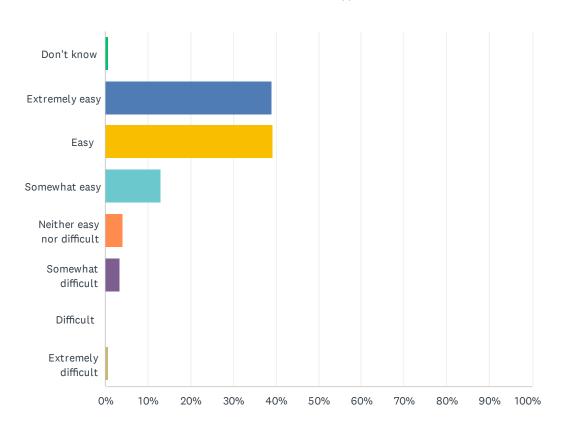

|
| Absolutely!    | 66.15%    | 172 |
| Quite a bit    | 19.23%    | 50  |
| Somewhat       | 10.38%    | 27  |
| Only slightly  | 2.69%     | 7   |
| Not at all     | 1.15%     | 3   |
| TOTAL          |           | 260 |

# In the last 12 months, did you apply for Energy Assistance (WHEAP) funds?



40%

50%

60%

10%

20%

| ANSWER CHOICES                              | RESPONSES |     |
|---------------------------------------------|-----------|-----|
| Yes, applied and received assistance        | 93.79%    | 287 |
| Yes, applied but did not receive assistance | 4.25%     | 13  |
| No                                          | 1.96%     | 6   |
| TOTAL                                       |           | 306 |

100%

# How easy was the process of applying?

Answered: 300 Skipped: 11



| ANSWER CHOICES             | RESPONSES |     |
|----------------------------|-----------|-----|
| Don't know                 | 0.67%     | 2   |
| Extremely easy             | 39.00%    | 117 |
| Easy                       | 39.33%    | 118 |
| Somewhat easy              | 13.00%    | 39  |
| Neither easy nor difficult | 4.00%     | 12  |
| Somewhat difficult         | 3.33%     | 10  |
| Difficult                  | 0.00%     | 0   |
| Extremely difficult        | 0.67%     | 2   |
| TOTAL                      |           | 300 |

# How would you prefer to get information about the Energy Assistance Program in the future? (Select all that apply)





### Energy Assistance Program Survey

| ANSWER CHOICES                                            | RESPONSES |     |
|-----------------