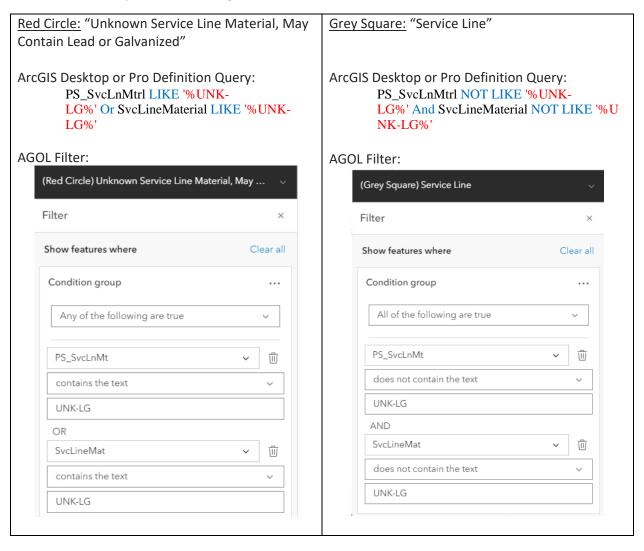

initial service line inventory, geolocated to an approximate point to represent each service line. Point locations were approximated to the parcel served and do not reflect an accurate or surveyed location of the service line. The attribute table aligns with the Wisconsin Department of Natural Resource's Excel spreadsheet template but is not a comprehensive copy of all columns in the template. Please refer to the initial service line inventory provided in Attachment A in Excel format for your comprehensive service line inventory.

To prioritize future service line investigations to reduce unknowns in your inventory, Jacobs recommends the below expression for symbolizing the points to observe where there are unknown services (shown as red circles) that may contain lead or galvanized iron:



Below is a summary of the attribute fields, their aliases, and their domains:

### SiteID (SITE ID)

## SS\_SvcLnDt (STREET SIDE SERVICE LINE INSTALL DATE (YYYY))

### LocationID (LOCATION IDENTIFIER)

### PWSID (Public Works System ID)

## **GseNck\_Present (GOOSENECK CURRENTLY PRESENT?)**

- Y (YES WITH CERTAINTY)
- N (NO WITH CERTAINTY)
- UNK (UNKNOWN)

### SvcLineMaterial (CURRENT STREET SIDE SERVICE LINE MATERIAL)

- L (CONFIRMED LEAD)
- C (CONFIRMED COPPER)
- G (CONFIRMED GALVANIZED)
- DI (CONFIRMED DUCTILE IRON)
- CI-L (CONFIRMED LINED CAST IRON)
- CI-U (CONFIRMED UNLINED CAST IRON)
- UNK-LG (UNKNOWN MAY CONTAIN LEAD OR GALVANIZED)
- UNK-NOLG (UNKNOWN DEFINITELY DOES NOT CONTAIN LEAD OR GALVANIZED)
- P (CONFIRMED PVC/HDPE)

## PreviousLead (WAS STREET SIDE SERVICE LINE MATERIAL EV