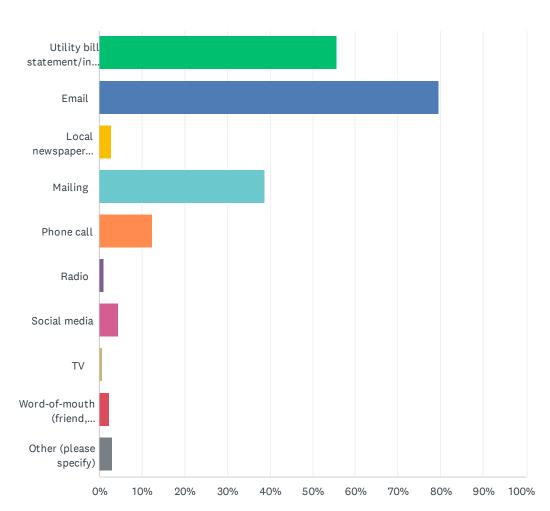

OTAL                                       |           | 306 |

100%

# How easy was the process of applying?

Answered: 300 Skipped: 11



| ANSWER CHOICES             | RESPONSES |     |
|----------------------------|-----------|-----|
| Don't know                 | 0.67%     | 2   |
| Extremely easy             | 39.00%    | 117 |
| Easy                       | 39.33%    | 118 |
| Somewhat easy              | 13.00%    | 39  |
| Neither easy nor difficult | 4.00%     | 12  |
| Somewhat difficult         | 3.33%     | 10  |
| Difficult                  | 0.00%     | 0   |
| Extremely difficult        | 0.67%     | 2   |
| TOTAL                      |           | 300 |

# How would you prefer to get information about the Energy Assistance Program in the future? (Select all that apply)





### Energy Assistance Program Survey

| ANSWER CHOICES                                            | RESPONSES |     |
|-----------------------------------------------------------|-----------|-----|
| Utility bill statement/insert                             | 55.56%    | 165 |
| Email                                                     | 79.46%    | 236 |
| Local newspaper article                                   | 2.69%     | 8   |
| Mailing                                                   | 38.72%    | 115 |
| Phone call                                                | 12.46%    | 37  |
| Radio                                                     | 1.01%     | 3   |
| Social media                                              | 4.38%     | 13  |
| TV