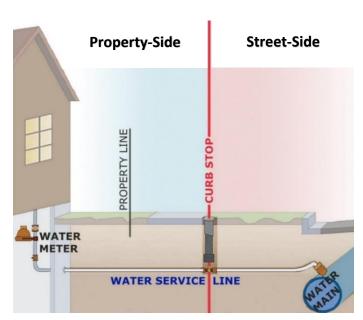

The inventory includes the entirety of the service line from the water main or a well to the building inlet/structure, for all service lines regardless of ownership status. The service line may be owned entirely by the water system or customer, or in some cases, ownership may be split between the water system and the customer. **Figure 1a** provides a visual representation for the typical service line ownership of a single-family home in a city or village and **Figure 1b** provides a visual representation for the typical service line ownership in a mobile home in a park. The ownership terms represented in the DNR materials inventory template can be defined as follows:

- **Street-Side:** The portion of the water service line that is typically owned by the water system, which usually includes the service line from the water main, or a well, to a curb stop or shut off valve.
- **Property-Side:** The portion of the water service line that is typically *not* owned by the water system, which usually includes the service line from a curb stop or shut off valve to the interior of the building or structure.

Figure 1a – Single Family Home Service Line Ownership Responsibilities. Source: https://dnr.wisconsin.gov/aid/documents/EIF/leadServiceLineFunding.html

Figure 1b – Mobile Home Park Service Line Ownership