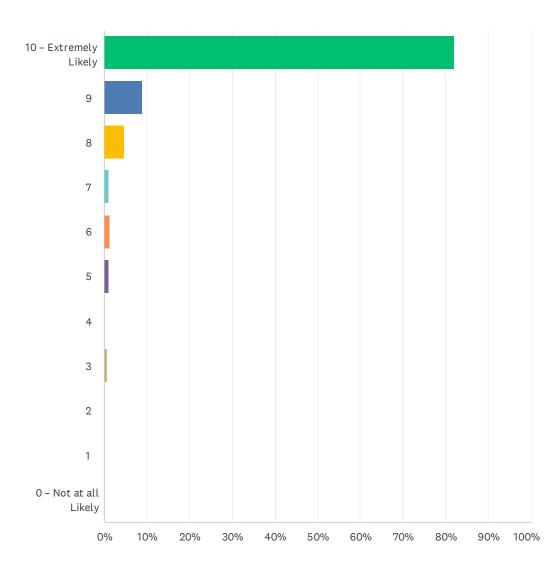

le                                   | 2.69%     | 8   |
| Mailing                                                   | 38.72%    | 115 |
| Phone call                                                | 12.46%    | 37  |
| Radio                                                     | 1.01%     | 3   |
| Social media                                              | 4.38%     | 13  |
| TV                                                        | 0.67%     | 2   |
| Word-of-mouth (friend, family, co-worker, landlord, etc.) | 2.36%     | 7   |
| Other (please specify)                                    | 3.03%     | 9   |
| Total Respondents: 297                                    |           |     |

# How likely would you be to recommend the Energy Assistance Program to a friend or family member?





### Energy Assistance Program Survey

| ANSWER CHOICES        | RESPONSES |    |
|-----------------------|-----------|----|
| 10 – Extremely Likely | 82.19%    | 40 |
| 9                     | 8.90%     | 26 |
| 8                     | 4.79%     | 14 |
| 7                     | 1.03%     | 3  |
| 6                     | 1.37%     | 4  |
| 5                     | 1.03%     | 3  |
| 4                     | 0.00%     | 0  |
| 3                     | 0.68%     | 2  |
| 2                     | 0.00%     | 0  |
| 1                     | 0.00%     | 0  |
| 0 – Not at all Likely | 0.00%     | 0  |
| TOTAL                 | 29        | 92 |

## How likely are you to apply for Energy Assistance next year?

Answered: 285 Skipped: 26



| ANSWER CHOICES            | RESPONSES  |
|-------------------