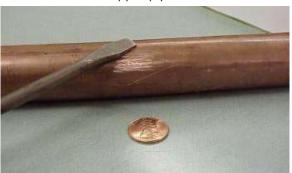

r cost.

- Locate the water service pipe coming into the building (usually in the basement). An "inlet valve" and the water meter are installed on the pipe after the point of entry.
- Identify a test area on the pipe between the point where it comes into the building and the inlet valve.
- If the pipe is covered or wrapped, expose a small area of metal.
- Use the flat edge of a screwdriver or other tool to scratch through any corrosion that might have built up on the outside of the pipe.



If the scratched area is shiny and silver, your service line is lead. A magnet will not stick to a lead pipe.



Photo courtesy of Madison Water Utility



#### **Copper Pipe**

If the scratched area is copper in color, like a penny, your service line is copper. A magnet will not stick to copper pipe.



Photo courtesy of Madison Water Utility

#### Lead Service Lines and Drinking Water Best Management Practices

#### **Galvanized Steel Pipe**

If the scratched area remains a dull gray, and a magnet will stick to the surface, your service line is galvanized steel.



Photo courtesy of Madison Water Utility

#### STEPS TO REDUCE THE RISK OF LEAD IN YOUR DRINKING WATER

Lead can also be found in interior pipes and some plumbing fixtures. If you don't know whether your tap water contains lead, you should have the water tested by a certified lab. Proper sampling is required to obtain a valid result. (Note: A single test for lead level in drinking water may not be representative of the level at all times or of the average level over time.)

You can visit the DNR's website for a list of certif