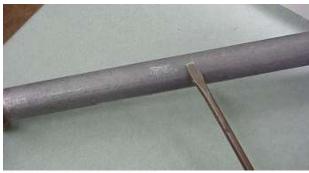

and the inlet valve.
- If the pipe is covered or wrapped, expose a small area of metal.
- Use the flat edge of a screwdriver or other tool to scratch through any corrosion that might have built up on the outside of the pipe.



If the scratched area is shiny and silver, your service line is lead. A magnet will not stick to a lead pipe.



Photo courtesy of Madison Water Utility



#### **Copper Pipe**

If the scratched area is copper in color, like a penny, your service line is copper. A magnet will not stick to copper pipe.



Photo courtesy of Madison Water Utility

#### Lead Service Lines and Drinking Water Best Management Practices

#### **Galvanized Steel Pipe**

If the scratched area remains a dull gray, and a magnet will stick to the surface, your service line is galvanized steel.



Photo courtesy of Madison Water Utility

#### STEPS TO REDUCE THE RISK OF LEAD IN YOUR DRINKING WATER

Lead can also be found in interior pipes and some plumbing fixtures. If you don't know whether your tap water contains lead, you should have the water tested by a certified lab. Proper sampling is required to obtain a valid result. (Note: A single test for lead level in drinking water may not be representative of the level at all times or of the average level over time.)

You can visit the DNR's website for a list of certified laboratories and to get lead sampling procedure information at: dnr.wi.gov/topic/drinkingwater/lead.html.

If your lead water service is lead, was lead and has recently been replaced or if there are other sources of lead in your internal plumbing and fixtures, fol