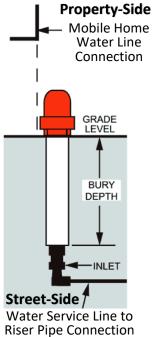

The inventory includes the entirety of the service line from the water main or a well to the building inlet/structure, for all service lines regardless of ownership status. The service line may be owned entirely by the water system or customer, or in some cases, ownership may be split between the water system and the customer. **Figure 1a** provides a visual representation for the typical service line ownership of a single-family home in a city or village and **Figure 1b** provides a visual representation for the typical service line ownership in a mobile home in a park. The ownership terms represented in the DNR materials inventory template can be defined as follows:

Figure 1a – Single Family Home Service Line Ownership Responsibilities. Source: https://dnr.wisconsin.gov/aid/documents/EIF/leadServiceLineFunding.html

Figure 1b – Mobile Home Park Service Line Ownership