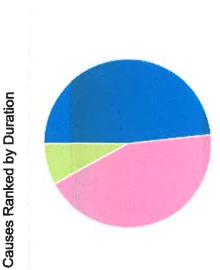

## Historical Monthly SAIFI Chart

|  |  | <b>Q</b> |
|--|--|----------|
|  |  | Cause    |

**Equipment Worn Out** 

Bird

Equipment

Causes Ranked by Duration

|   | 7 |       |
|---|---|-------|
| V |   | e     |
|   |   | Cause |

| 3,540 |  |
|-------|--|
|       |  |
|       |  |
|       |  |
|       |  |
|       |  |

**Equipment Worn Out** 

Duration

|       |    | 75   |
|-------|----|------|
|       |    |      |
| Cause | ď) | Bird |