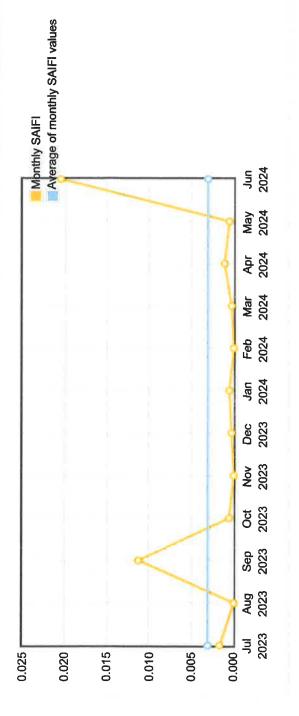

## Historical Monthly SAIFI Chart

|  |  | <b>Q</b> |
|--|--|----------|
|  |  | Cause    |

**Equipment Worn Out** 

Bird

Equipment

Causes Ranked by Duration

|   | 7 |       |
|---|---|-------|
| V |   | e     |
|   |   | Cause |