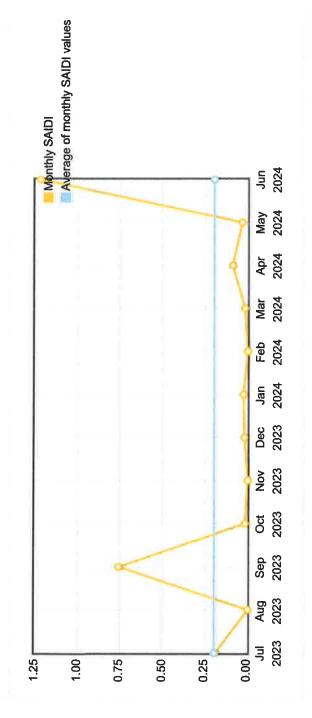

|                                        | tion                         |                    |                    |
|------------------------|--------------------|----------------------------------------|------------------------------|--------------------|--------------------|
| Customer Interruptions | -                  |                                        | Customer Minutes of Duration | 4,275              | 09                 |
| Substation             | union townline sub | Ranked by Customer Minutes of Duration | Substation                   | union townline sub | union townline sub |
| Circuit                | south circut       | Ranked by Custome                      | Circuit                      | east feeder        | south circut       |

## Historical Monthly SAIDI Chart



## Historical Monthly SAIFI Chart





|  |  | <b>Q</b> |
|--|--|----------|
|  |  | Cause    |



**Equipment Worn Out** 

Bird

Equipment



Causes Ranked by Duration

|   | 7 |       |
|---|---|-------|
| V |   | e     |
|   |   | Cause |

| 3,540 |  |
|-------|--|
|       |  |
|       |  |
|       |  |
|       |  |
|       |  |

**Equipment Worn Out** 

Duration

|       |    | 75   |
|-------|----|------|
|       |    |      |
| Cause | ď) | Bird |

Top 5 Outages for the Month

eReliability | Monthly Statistics

| Address                 | Customers<br>Interrupted                | Duration | Customer Minutes of Interruption | Start Date |
|-------------------------|-----------------------------------------|----------|----------------------------------|------------|
| 6909 Cty M