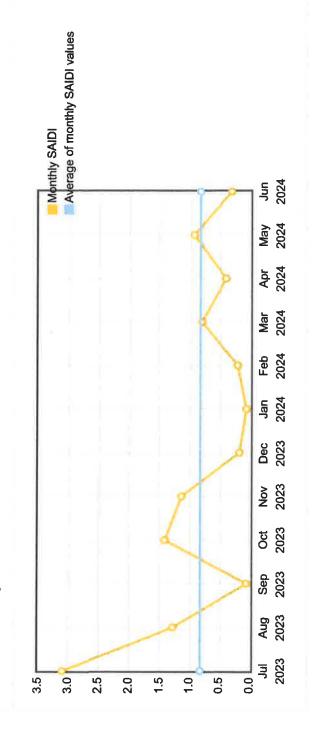

## Historical Monthly SAIDI Chart

| Statistics |
|------------|
| 1366       |
| FEE        |

| Metric                  | Jun 2024 | Jun 2023 |
|-------------------------|----------|----------|
| SAIDI                   | 1.219    | 0.047    |
| SAIFI                   | 0.0205   | 0.00113  |
| CAIDI                   | 59.383   | 42.499   |
| ASAI                    | %26.66   | %866.66  |
| Momentary Interruptions | 0        | 0        |
| Sustained Interruptions | വ        | ಣ        |