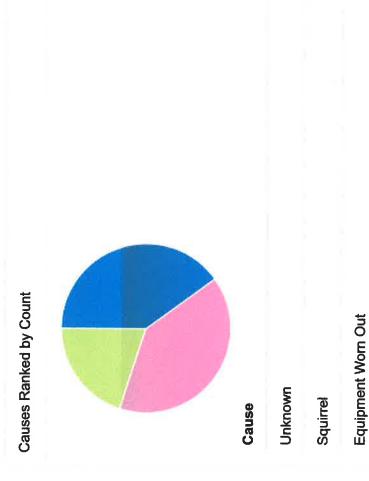

## Historical Monthly SAIFI Chart

|  |  | <b>Q</b> |
|--|--|----------|
|  |  | Cause    |

**Equipment Worn Out** 

Bird

Equipment

Causes Ranked by Duration

|   | 7 |       |
|---|---|-------|
| V |   | e     |
|   |   | Cause |

| 3,540 |  |
|-------|--|
|       |  |
|       |  |
|       |  |
|       |  |
|       |  |

**Equipment Worn Out** 

Duration

|       |    | 75   |
|-------|----|------|
|       |    |      |
| Cause | ď) | Bird |