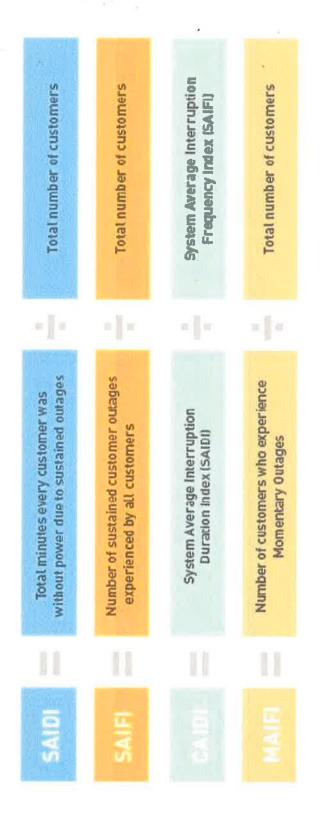

# Electric System Reliability Metrics

Written definitions of SAIDI, SAIFI, CAIDI, and MAIFI are presented below.

Note: Appendix A contains more detailed mathematical definitions and visual explanations of these four metrics.