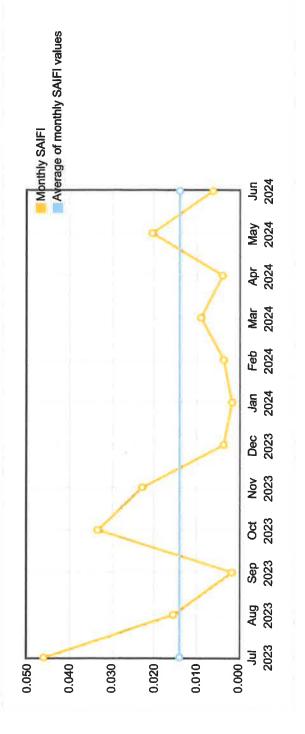

## Historical Monthly SAIFI Chart

4/8

Count

| 114 | Cause |
|-----|-------|

Duration

540

Unknown

| eReliability   Monthly Statistics | Duration | 490      | 06          |
|-----------------------------------|----------|----------|-------------|
|                                   | Cause    | Squirrel | int Wom Out |

| Statistics |
|------------|
| 1366       |
| FEE        |

| Metric                  | Jun 2024 | Jun 2023 |
|-------------------------|----------|----------|
| SAIDI                   | 1.219    | 0.047    |
| SAIFI                   | 0.0205   | 0.00113  |
| CAIDI                   | 59.383   | 42.499   |
| ASAI                    | %26.66   | %866.66  |
| Momentary Interruptions | 0        | 0        |
| Sustained Interruptions | വ        | ಣ        |