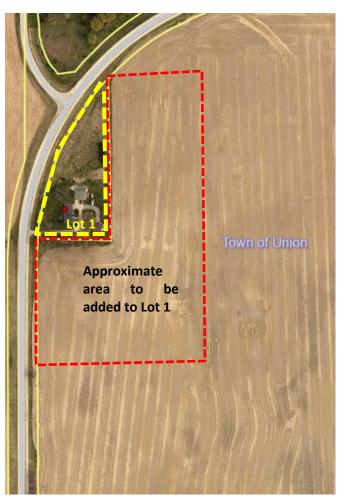

**Description of request:** An application to adjust lot lines/transferring acreage between neighboring parcels. 10 acres from parcel 6-20-212 are being sold to and added to parcel 6-20-212.3 (Lot 1 on attached map). Parcel 6-20-212 will have approximately 79.9 acres after the transfer.

**Existing Uses:** Parcel 6-20-212.3 (Lot 1) has an existing residence. Parcel 6-20-212 is cropland.