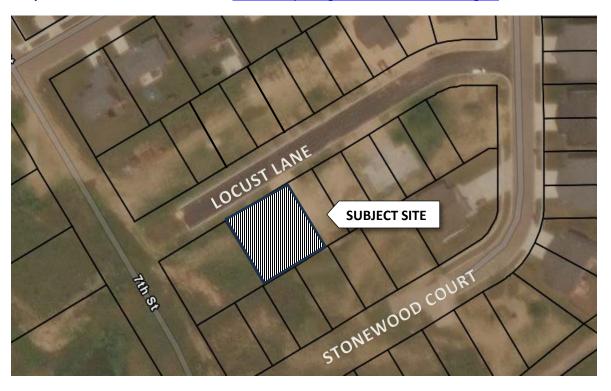

Direct questions and comments to: <a href="mailto:colette.spranger@ci.evansville.wi.gov">colette.spranger@ci.evansville.wi.gov</a> or 608-882-2263

Figure 1 Approximate Location Map

**Location**: Lot 20, Stonewood Grove (649 and 651 Locust Lane)