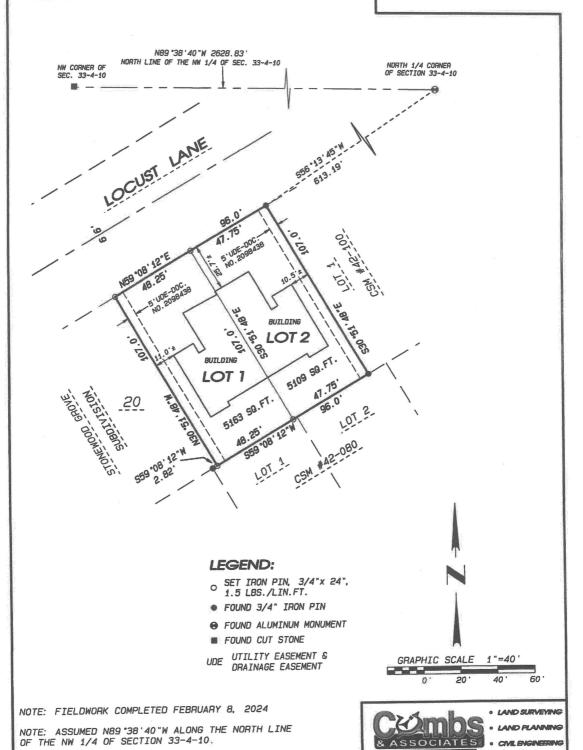

**Description of request:** An application has been made to divide the lot along the shared wall of the duplex that is already built.

**Existing Uses:** The existing 10,272 square foot parcel has a duplex under construction. In order for the landowner to sell each unit separately, the units must be legally divided. This requires a Certified Survey Map.

**Existing Zoning:** R-2 Residential District Two

**Proposed Land Division:** The CSM will divide the parcel into two lots, using the common wall of the building as a lot line. This kind of land division is commonly referred to as a zero lot line CSM. Lot 1 is proposed to be 5,163 square feet (0.12 acres) and will include the dwelling unit with the address of 651 Locust Lane. Lot 2 will contain the remaining 5,109 square feet (0.12 acres) and the dwelling unit addressed at 649 Locust Lane. A joint cross access and maintenance agreement per Section 130-323(5) of the Municipal Code will be required once the new lots are recorded.

- 1. The final CSM is recorded with Rock County Register of Deeds.
- 2. The applicant records a joint cross access and maintenance agreement for each of the new lots made by CSM.

LOT 20, STONEWOOD GROVE SUBDIVISION AND LOCATED IN THE NE 1/4 OF THE NW 1/4 OF SECTION 33, T.4N., R.10E. OF THE 4TH P.M., CITY OF EVANSVILLE, ROCK COUNTY, WISCONSIN. FORMERLY BEING PART OF LOT 30, WESTFIELD MEADOWS.