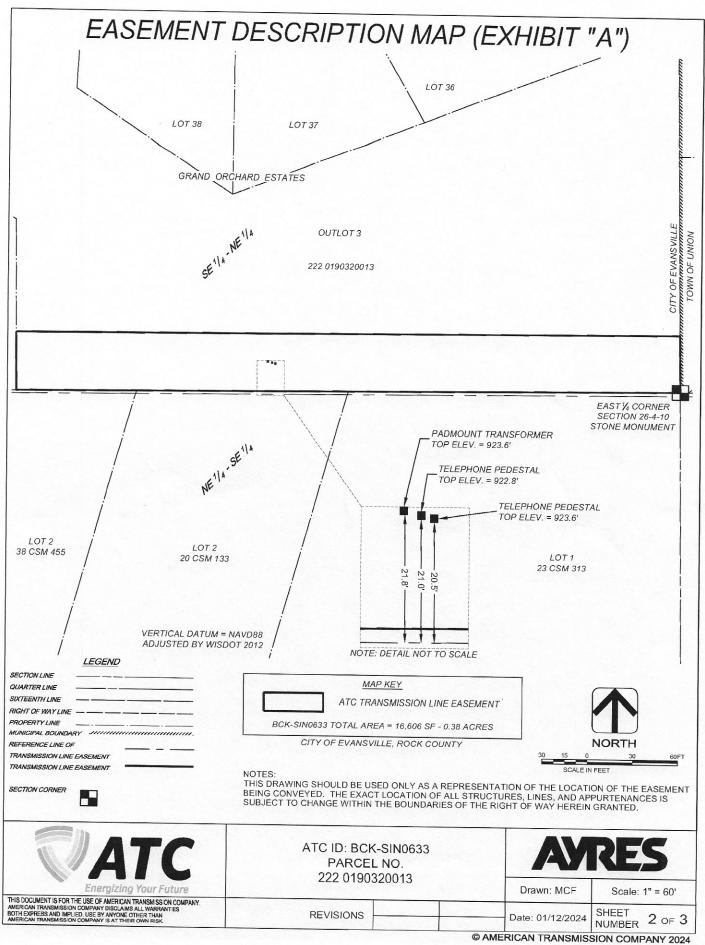

- 1. The final certified survey map is recorded with Rock County Register of Deeds.
- 2. The applicant fulfills any other obligations set forth by the Town of Union and Rock County.

LOT 1 OF A CERTIFIED SURVEY MAP RECORDED IN VOLUME 17, PAGES 121 AND 122 OF CERTIFIED SURVEY MAPS OF ROCK COUNTY, WISCONSIN, AS DOCUMENT NO.1222896; ALSO PART OF THE NW 1/4 OF THE NW 1/4 OF SECTION 24, T.4N., R.10E. OF THE 4TH P.M., TOWN OF UNION, ROCK COUNTY, WISCONSIN.

#### **LEGEND:**

- O SET IRON PIN, 3/4"x 24", 1.5 LBS./LIN.FT.
- FOUND 3/4" IRON PIN
- △ FOUND MAG NAIL

NOTE: THE LOT CONTAINS EXISTING BUILDINGS WHICH UTILIZE AN EXISTING PRIVATE SEWAGE SYSTEM. HOWEVER, SOILS ON THE LOT MAY BE RESTRICTIVE TO THE REPLACEMENT OF THE SYSTEM.

NOTE: FIELDWORK COMPLETED APRIL 23, 2024.

NOTE: ASSUMED SO \*01'11"E ALONG THE WEST LINE OF THE NW 1/4 OF SECTION 24-4-10.

Project No. 123 - 260 For: SHOTLIFF

SHEET 1 OF 4 SHEETS

- · LAND SURVEYING
- · LAND PLANNING
- CIVIL ENGINEERING