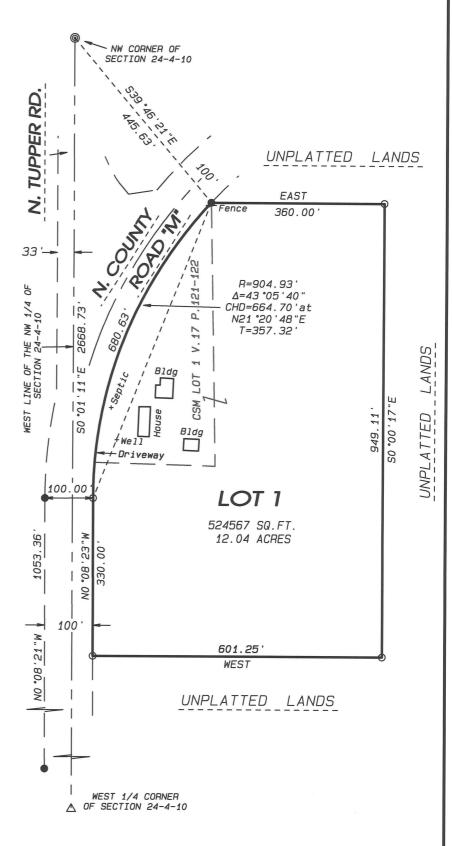

- 1. The final certified survey map is recorded with Rock County Register of Deeds.
- 2. The applicant fulfills any other obligations set forth by the Town of Union and Rock County.

LOT 1 OF A CERTIFIED SURVEY MAP RECORDED IN VOLUME 17, PAGES 121 AND 122 OF CERTIFIED SURVEY MAPS OF ROCK COUNTY, WISCONSIN, AS DOCUMENT NO.1222896; ALSO PART OF THE NW 1/4 OF THE NW 1/4 OF SECTION 24, T.4N., R.10E. OF THE 4TH P.M., TOWN OF UNION, ROCK COUNTY, WISCONSIN.

#### **LEGEND:**

- O SET IRON PIN, 3/4"x 24", 1.5 LBS./LIN.FT.
- FOUND 3/4" IRON PIN
- △ FOUND MAG NAIL

NOTE: THE LOT CONTAINS EXISTING BUILDINGS WHICH UTILIZE AN EXISTING PRIVATE SEWAGE SYSTEM. HOWEVER, SOILS ON THE LOT MAY BE RESTRICTIVE TO THE REPLACEMENT OF THE SYSTEM.

NOTE: FIELDWORK COMPLETED APRIL 23, 2024.

NOTE: ASSUMED SO \*01'11"E ALONG THE WEST LINE OF THE NW 1/4 OF SECTION 24-4-10.

Project No. 123 - 260 For: SHOTLIFF

SHEET 1 OF 4 SHEETS

- · LAND SURVEYING
- · LAND PLANNING
- CIVIL ENGINEERING

COMMENCING AT AN IRON PIPE AT THE NW CORNER OF SAID SECTION 24; THENCE S39 °46'21"E COMMENCING AT AN IHUN PIPE AT THE NW CUHNEH UP SAID SECTION 24; THENCE 539 46 21 E 445.63 FEET TO THE MOST NORTHERLY CORNER OF SAID LOT 1, ALSO BEING AT THE PLACE OF BEGINNING FOR THE LAND TO BE HEREIN DESCRIBED; THENCE EAST 360.00 FEET; THENCE SO \*00 '17"E 949.11 FEET; THENCE WEST 601.25 FEET TO THE EAST LINE OF N. COUNTY ROAD "M"; THENCE NO \*08 '23 "W ALONG SAID EAST LINE, 330.00 FEET; THENCE NORTHEASTERLY CONTINUING ALONG SAID EAST LINE, ALONG A CURVE TO THE RIGHT, 680.63 FEET, HAVING A PARTILS OF 804 93 FEET AND A CHORD BEADING NOW ARE FEET TO THE PLACE OF RADIUS OF 904.93 FEET AND A CHORD BEARING N21°20'48"E 664.70 FEET TO THE PLACE OF BEGINNING. CONTAINING 12.04 ACRES.